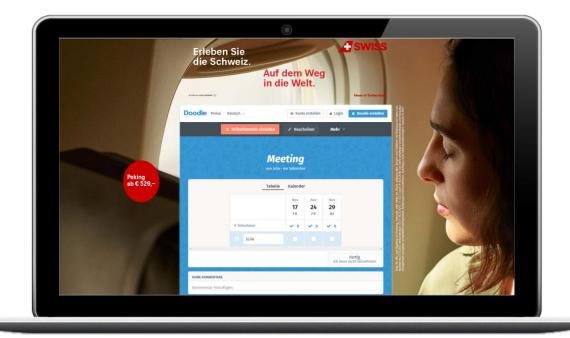

## THE BRANDING AD

The branding ad is available in different variants. The main form contains a background image on which the website content lays centered above. Please ensure that all relevant information (patches, buttons etc.) are positioned on the visible part of the image that is not overlaid by the website content.

On top, it is possible to occupy additional banners, f. e. billboard, leaderboard or skyscraper. These should be designed in the style of the background image. The format size shown here is approximately 1263x922 on a 19 inch screen. Please withdraw the actual website content sizes from the page width block on this slide.