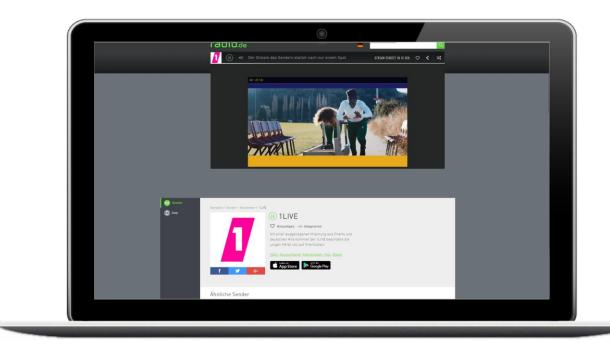

## THE VIDEO BRANDING AD

The video branding ad in the style of the branding ad includes a video above the content. There are different possibilities of branding the background. The video branding ad can be shown with a static background, yet it's also possible to let the video play simultaneously in a blurred version in the background – either completely or with a layer above it in a partly animated version (as shown in the screenshot).