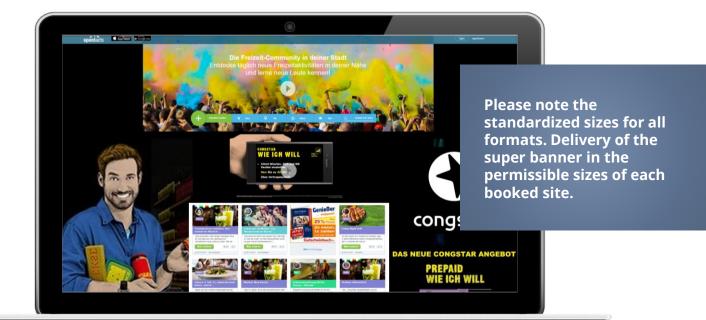

## THE BRANDING AD

The branding ad is available in different variants. The main form contains a background image on which the website content lays centered above. Please ensure that all relevant information (patches, buttons etc.) are positioned on the visible part of the image that is not overlaid by the website content.

On top, it is possible to occupy additional banners, f. e. billboard, leaderboard or skyscraper. These should be designed in the style of the background image. The format size shown here is approximately 1263x922 on a 19 inch screen. Please withdraw the actual website content sizes from the page width block on this slide.