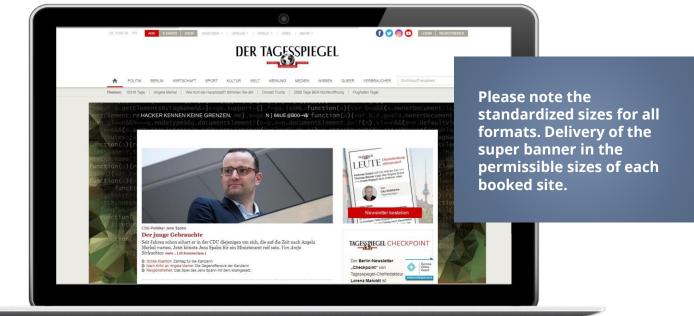

## THE BILLBOARD

Generally, there are two billboard sizes per page available. The first has a size of 800x250 and is bookable on every site. The second one conforms the width of the side content of the websites.

#### **PAGE WIDTHS**

Tagesspiegel: 1000 px

Cicero: 980 px

Doodle: 826 px

Monopol: 960 px

PNN: 1.080 px

Serienjunkies: 935 px